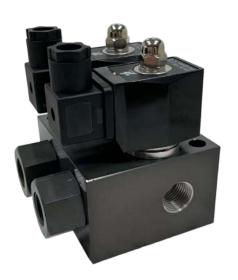

# **KLSV Series**







| Features         | 2/2 direct-acting solenoid valve. Selections of dual inlets or triple inlets with one outlet port. Used for switching outputs between multiple inlet fluids. Non-return valves are installed in every inlet ports. |
|------------------|--------------------------------------------------------------------------------------------------------------------------------------------------------------------------------------------------------------------|
| Body material    | Aluminum                                                                                                                                                                                                           |
| Port             | G1/2"