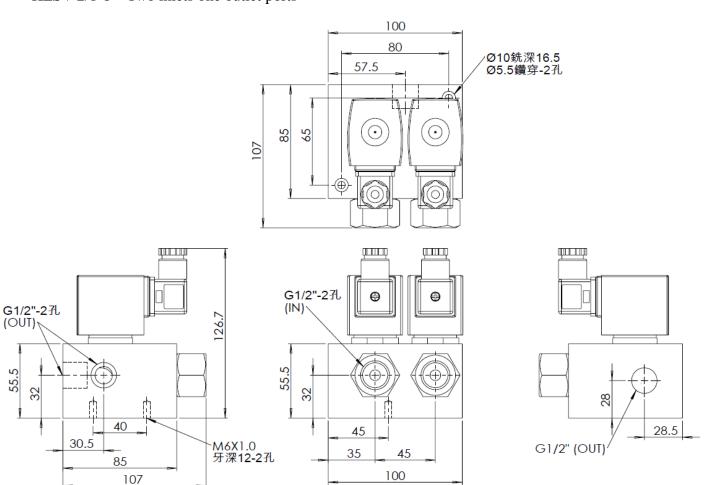

|
| Seal material    | Viton                                                                                                                                                                                                              |
| Working Pressure | 0~35 Bar                                                                                                                                                                                                           |
| Media            | Inert gas or Oxygen                                                                                                                                                                                                |

### **Overall Dimension**

KLSV-2/1-6 Two inlets one outlet ports



# **KLSV Series**



#### **Dual & Triple Solenoid Valve**

#### **Overall Dimension**

KLSV-3/1-6 Three inlets one outlet ports