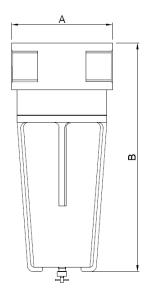

## **Overall Dimension**

| Model  | А  | В   |
|--------|----|-----|
| PHF-15 | 85 | 200 |
| PHF-20 | 85 | 200 |