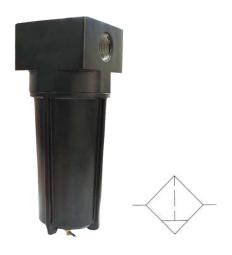

## **High Pressure Filter**

PHF-15 • PHF-20

## Features

- ◆ Aluminum construction
- ◆ Efficient buffering action
- ◆ Wide filtering area
- ◆ Metallic drain cock

## **Specifications**

| Model                 | PHF-15                 | PHF-20 |
|-----------------------|------------------------|--------|
| Operating Fluid       | Air                    |        |
| Port Size             | G1/2"                  | G3/4"  |
| Flow (SCFM)           | 60                     | 90     |
| Filter element        | 5μm                    |        |
| Max. Working Pressure | 30 Bar                 |        |
| Ambient temperature   | 1.5~80°C (No freezing) |        |
| Drain                 | Manual                 |        |
| Body                  | Die Cast Aluminum      |        |
| Element               | Polypropylene          |        |