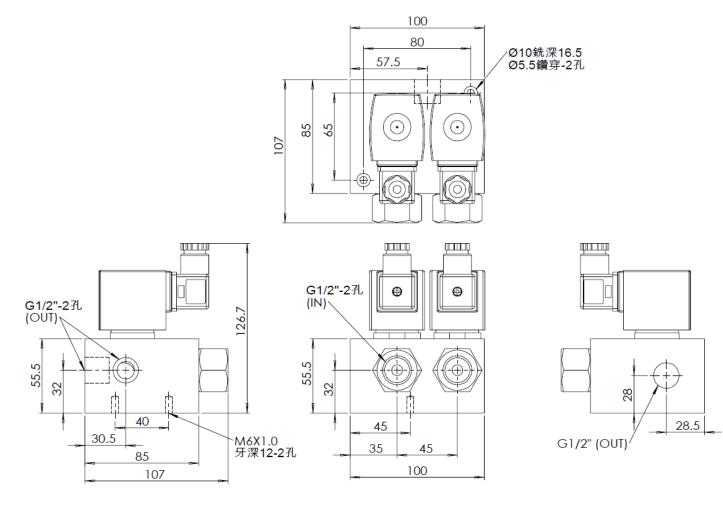

#### **Overall Dimension**

KLSV-2/1-10-24-AL Two inlets one outlet ports

Kao Lu Enterprises Co., Ltd. TEL:886-4-24874219 · 24860626 Genn Dih Enterprises Co., Ltd. FAX:886-4-24864269 · 24862824 Web:www.genndih.com E-mail:genndih@ms43.hinet.net No. 17, Lane 822, Sec. 2, Zhongxing Rd,. Dail Dist., Taichung City 41244, Taiwan(R.O.C)