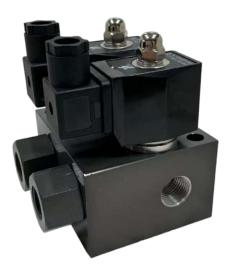

# **KLSV Series**

### Dual & Triple Solenoid Valve

| Features         | 2/2 direct-acting solenoid valve. Selections of<br>dual inlets or triple inlets with one outlet port.<br>Used for switching outputs between multiple inlet<br>fluids. Non-return valves are installed in every<br>inlet ports. |
|------------------|--------------------------------------------------------------------------------------------------------------------------------------------------------------------------------------------------------------------------------|
| Body material    | Aluminum                                                                                                                                                                                                                       |
| Port             | G1/2"                                                                                                                                                                                                                          |
| Orifice          | 10mm                                                                                                                                                                                                                           |
| Voltage          | DC 24                                                                                                                                                                                                                          |
| Seal material    | Viton                                                                                                                                                                                                                          |
| Working Pressure | 0~35 Bar                                                                                                                                                                                                                       |
| Media            | Inert gas or Oxygen                                                                                                                                                                                                            |