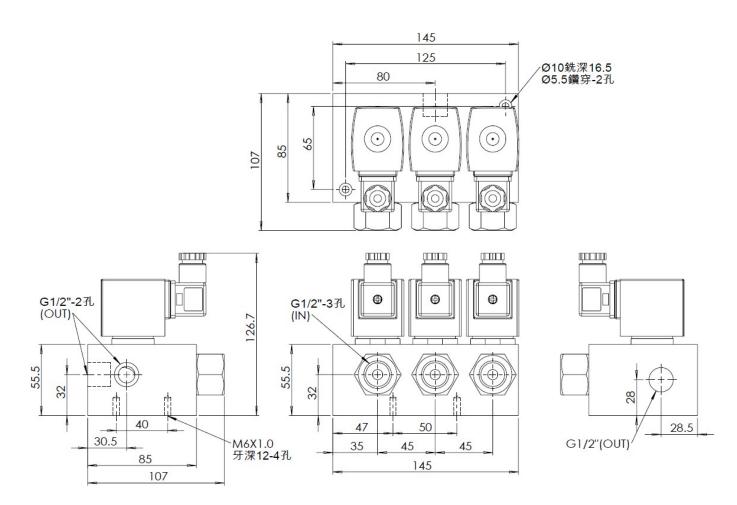

|
| Media            | Inert gas or Oxygen                                                                                                                                                                                                            |

#### **Overall Dimension**

KLSV-2/1-10-24-AL Two inlets one outlet ports



Kao Lu Enterprises Co., Ltd. TEL:886-4-24874219 · 24860626 Genn Dih Enterprises Co., Ltd. FAX:886-4-24864269 · 24862824 Web:www.genndih.com E-mail:genndih@ms43.hinet.net No. 17, Lane 822, Sec. 2, Zhongxing Rd,. Dail Dist., Taichung City 41244, Taiwan(R.O.C)

## **KLSV Series**

Dual & Triple Solenoid Valve



#### **Overall Dimension**

KLSV-3/1-10-24-AL Three inlets one outlet ports