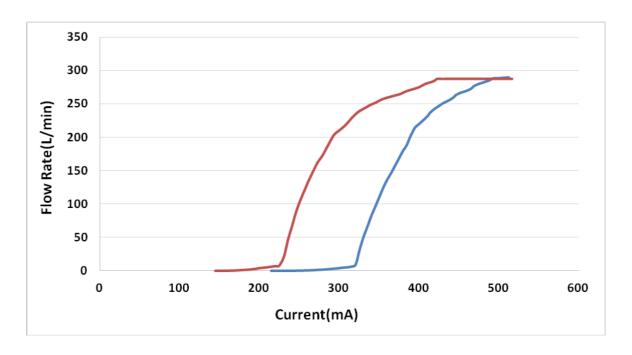

### **Typical Performance Characteristics**

14W (inlet@3bar, orifice: 3mm, tube I.D.: 10mm)