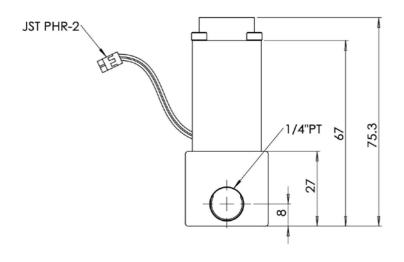

----------|
|      |         | 5W                           | 14W | 5W               | 14W       |
| 10   | 1 mm    | 43                           | 35  | 16 @3bar         | 30 @3bar  |
| 15   | 1.5 mm  | 22                           | 25  | 33 @3bar         | 70 @3bar  |
| 20   | 2 mm    | 10                           | 15  | 54 @3bar         | 125 @3bar |
| 25   | 2.5 mm  | 6                            | -   | 95 @3bar         | -         |
| 30   | 3 mm    | 2                            | 9.5 | 105 @2bar        | 230 @3bar |
| 35   | 3.5 mm  | 1                            | 4   | 78 @1bar         | 310 @3bar |



# **Miniature Proportional Valve**

### KLPV-HP







### **Typical Performance Characteristics**

14W (inlet@3bar, orifice: 3mm, tube I.D.: 10mm)



### **Dimensions (mm)**