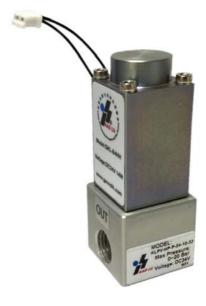

## **Miniature Proportional Valve**

### KLPV-HP

Valve Type: 2-Way Normally Closed Electrical Connection: Flying Wire Leads

Power Consumption: 5 watts or 14 watts (max)

Voltage Range: 24 VDC Working Pressure: 0~20 bar

Orifice Size(mm): 1, 1.5, 2, 3 and 3.5

Prot Types: G1/4" Seal Material: Viton

Wetted Materials: Cold rolled stainless steel w/ electroless nickel

plating, brass and 304 stainless steel

Temperature Range: -320 to 120°F (-196 to 50°C)

Maximum Hysteresis: 10-15% of full current (varies with max flow)

Flow: 0~300 LPM of Air Leak Rate: Bubble Tight Seal

Weight: 300g

Filtration: 40 Micron

We offer high flow small size proportional valves. This non-spool design uses a moving part to ensure frictionless performance and a lifespan of up to 10 million cycles. This design ensures easy maintenance and cleaning. Our valve bodies are resistant to high and low temperatures, showing the same performance in different environments, suitable for air, hydrogen, oxygen. Mounting options provide in-line and manifold options.