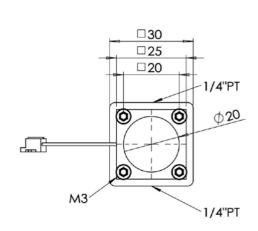

--------|
|      |         | 5W                           | 14W | 5W               | 14W       |
| 10   | 1 mm    | 43                           | 35  | 16 @3bar         | 30 @3bar  |
| 15   | 1.5 mm  | 22                           | 25  | 33 @3bar         | 70 @3bar  |
| 20   | 2 mm    | 10                           | 15  | 54 @3bar         | 125 @3bar |
| 25   | 2.5 mm  | 6                            | -   | 95 @3bar         | -         |
| 30   | 3 mm    | 2                            | 9.5 | 105 @2bar        | 230 @3bar |
| 35   | 3.5 mm  | 1                            | 4   | 78 @1bar         | 310 @3bar |



# **Miniature Proportional Valve**

### KLPV-HP







### **Typical Performance Characteristics**

14W (inlet@3bar, orifice: 3mm, tube I.D.: 10mm)



### **Dimensions (mm)**